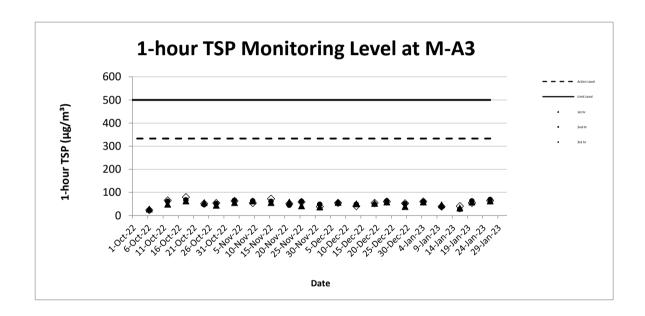

# 1-hour TSP Monitoring Result for Contract No. HY/2018/08 Central Kowloon Route – Central Tunnel

M-A3 - SKH Tsoi Kung Po Secondary School

| 1-hour TSP (μg/m³) |            |        |        |        |         |              |       |         |  |
|--------------------|------------|--------|--------|--------|---------|--------------|-------|---------|--|
|                    |            |        |        |        |         | Action Limit |       |         |  |
| Date               | Start Time | 1st hr | 2nd hr | 3rd hr | Average | Level        | Level | Weather |  |
| 4-Jan-23           | 12:40      | 58     | 60     | 60     | 60      |              | 500   | Fine    |  |
| 10-Jan-23          | 12:54      | 46     | 36     | 38     | 40      |              |       | Fine    |  |
| 16-Jan-23          | 8:37       | 32     | 26     | 40     | 33      | 333          |       | Fine    |  |
| 20-Jan-23          | 8:51       | 58     | 62     | 54     | 58      |              |       | Fine    |  |
| 26-Jan-23          | 8:43       | 62     | 68     | 64     | 65      |              |       | Fine    |  |
|                    | Average 51 |        |        |        |         |              |       |         |  |

| Average | 51 |
|---------|----|
| Max     | 68 |
| Min     | 26 |