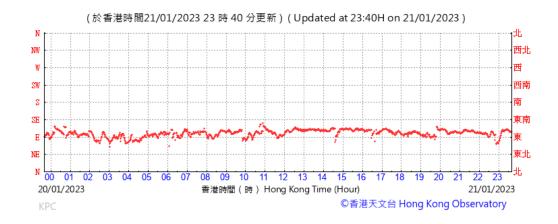

#### Wind Direction recorded at King's Park Meteorological Station on 21 January 2023