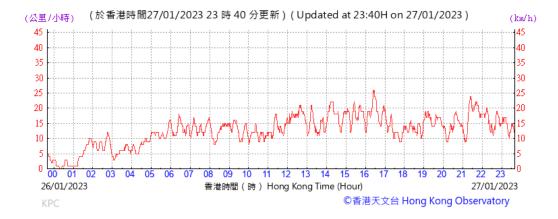

g's Park Meteorological Station on 4 January 2023



#### Wind Speed recorded at King's Park Meteorological Station on 5 January 2023



#### Wind Speed recorded at King's Park Meteorological Station on 10 January 2023



# Wind Speed recorded at King's Park Meteorological Station on 11 January 2023



# Wind Speed recorded at King's Park Meteorological Station on 16 January 2023



#### Wind Speed recorded at King's Park Meteorological Station on 17 January 2023



# Wind Speed recorded at King's Park Meteorological Station on 20 January 2023



# Wind Speed recorded at King's Park Meteorological Station on 21 January 2023



#### Wind Speed recorded at King's Park Meteorological Station on 26 January 2023



# Wind Speed recorded at King's Park Meteorological Station on 27 January 2023



# Wind Direction recorded at King's Park Meteorological Station on 4 January 2023



#### Wind Direction recorded at King's Park Meteorological Station on 5 January 2023



# Wind Direction recorded at King's Park Meteorological Station on 10 January 2023



# Wind Direction recorded at King's Park Meteorological Station on 11 January 2023



#### Wind Direction recorded at King's Park Meteorological Station on 16 January 2023



#### Wind Direction recorded at King's Park Meteorological Station on 17 January 2023



# Wind Direction recorded at King's Park Meteorological Station on 20 January 2023



#### Wind Direction recorded at King's Park Meteorological Station on 21 January 2023



#### Wind Direction recorded at King's Park Meteorological Station on 26 January 2023



# Wind Dire