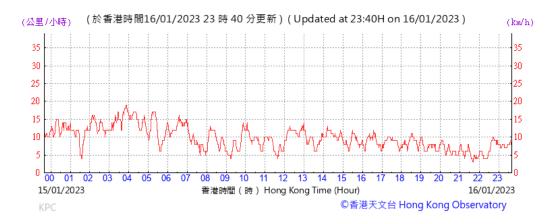

|                 |             |
|            |           |                   |       |                   |        |             |            |                        |       |              | Min               | 20      |                 |             |

 Min
 20

 Max
 55

 Average
 37

Note:

Underline: Exceedance of Action Level Underline and Bold: Exceedance of Limit Level



# Wind Speed recorded at King's Park Meteorological Station on 4 January 2023



#### Wind Speed recorded at King's Park Meteorological Station on 5 January 2023



#### Wind Speed recorded at King's Park Meteorological Station on 10 January 2023



# Wind Speed recorded at King's Park Meteorological Station on 11 January 2023



# Wind Speed recorded at King's Park Meteorological Station on 16 January 2023



#### Wind Speed recorded at King's Park Meteorological Station on 17 January 2023



# Wind Speed recorded at King's Park Meteorological Station on 20 January 2023



# Wind Speed recorded at King's Park Meteorological Station on 21 January 2023



#### Wind Speed recorded at King's Park Meteorological Station on 26 January 2023



# Wind Speed recorded at King's Park Meteorological Station on 27 January 2023



# Wind Direction recorded at King's Park Meteorological Station on 4 January 2023



#### Wind Direction recorded at King's Park Meteorological Station on 5 January 2023



# Wind Direction recorded at King's Park Meteorological Station on 10 January 2023



# Wind Direction recorded at King's Park Meteorological Station on 11 January 2023



#### Wind Direction recorded at King'