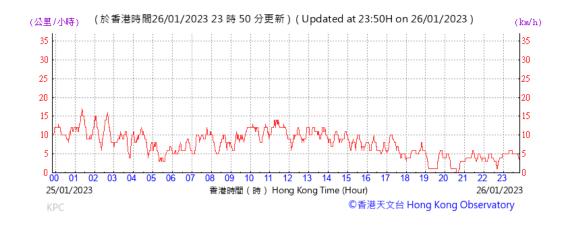

#### Wind Speed recorded at King's Park Meteorological Station on 26 January 2023