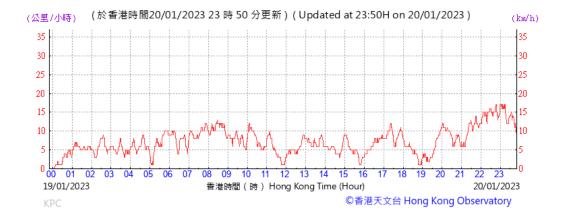

# Wind Speed recorded at King's Park Meteorological Station on 20 January 2023

# Wind Speed recorded at King's Park Meteorological Station on 21 January 2023