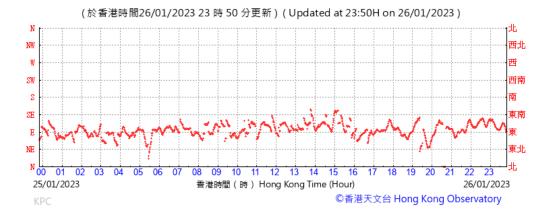

#### Wind Direction recorded at King's Park Meteorological Station on 26 January 2023