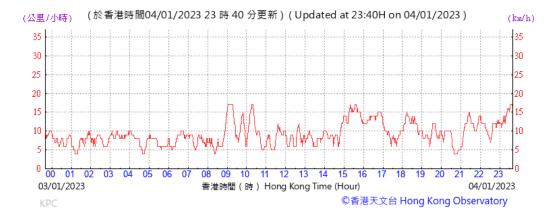

| 2.7646 | 0.0631      | 24         | 1.19                   | 1.21  | 1.20         | 1727.9            | 37      |                 |             |
| 26-Jan-23  | Fine      | 288.7             | 764.5 | 2.6351            | 2.7298 | 0.0947      | 24         | 1.19                   | 1.21  | 1.20         | 1729.5            | 55      |                 |             |
|            |           |                   |       |                   |        |             |            |                        |       |              | Min               | 20      |                 |             |

 Min
 20

 Max
 55

 Average
 37

Note:

Underline: Exceedance of Action Level Underline and Bold: Exceedance of Limit Level



# Wind Speed recorded at King's Park Meteorological Station on 4 January 2023



#### Wind Speed recorded at King's Park Meteorological Station on 5 January 2023



#### Wind Speed recorded at King's Park Meteorological Station on 10 January 2023



# Wind Speed recorded at King's Park Meteorological Station on 11 January 2023



# Wind Speed recorded at King's Park Meteorological Station on 16 January 2023



#### Wind Speed recorded at King's Park Meteorological Station on 17 January 2023



# Wind Speed recorded at King's Park Meteorological Station on 20 January 2023



# Wind Speed recorded at King's Park Meteorological Station on 21 January 2023



#### Wind Speed recorded at King's Park Meteorological Station on 26 January 2023



# Wind Speed recorded at King's Park Meteorological Station on 27 January 2023



# Wind Direction recorded at King's Park Meteorol