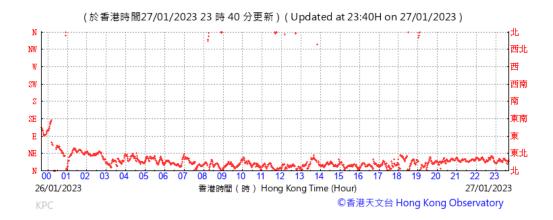

# Wind Direction recorded at King's Park Meteorological Station on 27 January 2023