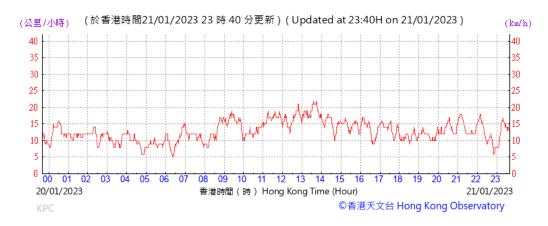

|

 Min
 20

 Max
 55

 Average
 37

Note:

Underline: Exceedance of Action Level Underline and Bold: Exceedance of Limit Level



# Wind Speed recorded at King's Park Meteorological Station on 4 January 2023



#### Wind Speed recorded at King's Park Meteorological Station on 5 January 2023



#### Wind Speed recorded at King's Park Meteorological Station on 10 January 2023



# Wind Speed recorded at King's Park Meteorological Station on 11 January 2023



# Wind Speed recorded at King's Park Meteorological Station on 16 January 2023



#### Wind Speed recorded at King's Park Meteorological Station on 17 January 2023



# Wind Speed recorded at King's Park Meteorological Station on 20 January 2023



# Wind Speed recorded at King's Park Meteorological Station on 21 January 2023



#### Wind Speed recorded at King's Park Meteorological Station on 26 January 2023



# Wind Speed recorded at King's Park Meteorological Station on 27 January 2023



# Wind Direction recorded at King's Park Meteorological Station on 4 January 2023



#### Wind Direction recorded at King's Park Meteorological Station on 5 January 2023



# Wind Direction recorded at King's Park Meteorological Station on 10 January 2023



# Wind Direction recorded at King's Park Meteorological Station on 11 January 2023



#### Wind Direction recorded at King's Park Meteorological Station on 16 January 2023



#### Wind Direction recorded at King's Park Meteorological Station on 17 January 2023



# Wind Direction recorded at King's Park Meteorological Station on 20 January 2023



#### Wind Direction re