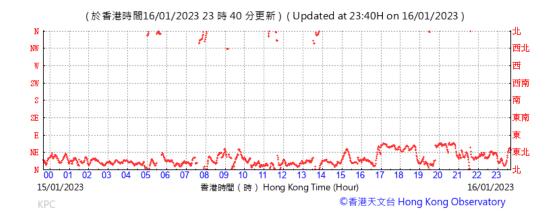

#### Wind Direction recorded at King's Park Meteorological Station on 16 January 2023