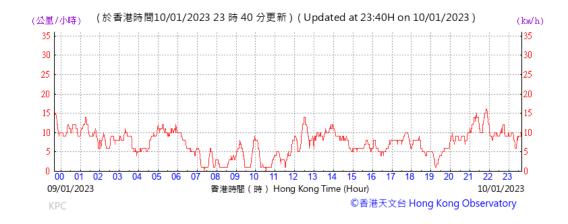

| 288.7             | 764.5 | 2.6351            | 2.7298 | 0.0947      | 24         | 1.19                   | 1.21  | 1.20         | 1729.5            | 55      |                 |             |
|            |           |                   |       |                   |        |             |            |                        |       |              | Min               | 20      |                 |             |

 Min
 20

 Max
 55

 Average
 37

Note:

Underline: Exceedance of Action Level Underline and Bold: Exceedance of Limit Level



# Wind Speed recorded at King's Park Meteorological Station on 4 January 2023



#### Wind Speed recorded at King's Park Meteorological Station on 5 January 2023



#### Wind Speed recorded at King's Park Meteorological Station on 10 January 2023



# Wind Speed recorded at King's Park Meteorological Station on 11 January 2023



# Wind Speed recorded at King's Park Meteorological Station on 16 January 2023



#### Wind Speed recorded at King's Park Meteorological Station on 17 January 2023



# Wind Speed recorded at King's Park Meteorological Station on 20 January 2023



# Wind Speed recorded at King's Park Meteorological Station on 21 January 2023



#### Wind Speed recorded at King's Park Meteorological Station on 26 January 2023



# Wind Speed recorded at King's Park Meteorological Station on 27 January 2023



# Wind Direction recorded at King's Park Meteorological Station on 4 January 2023



#### Wind Direction recorded at King's Park Meteorological Station on 5 January 2023



# Wind Direction recorded at King's Park Mete