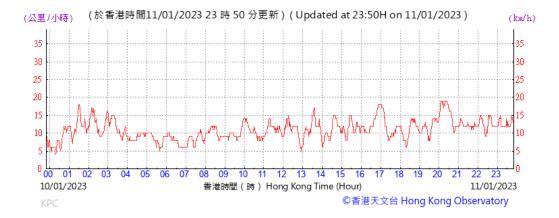

| 1.19                   | 1.21  | 1.20         | 1729.5            | 55      |                 |             |
|            |           |                   |       |                   |        |             |            |                        |       |              | Min               | 20      |                 |             |

 Min
 20

 Max
 55

 Average
 37

Note:

Underline: Exceedance of Action Level Underline and Bold: Exceedance of Limit Level



# Wind Speed recorded at King's Park Meteorological Station on 4 January 2023



#### Wind Speed recorded at King's Park Meteorological Station on 5 January 2023



#### Wind Speed recorded at King's Park Meteorological Station on 10 January 2023



# Wind Speed recorded at King's Park Meteorological Station on 11 January 2023



# Wind Speed recorded at King's Park Meteorological Station on 16 January 2023



#### Wind Speed recorded at King's Park Meteorological Station on 17 January 2023



# Wind Speed recorded at King's Park Meteorological Station on 20 January 2023



# Wind Speed recorded at King's Park Meteorological Station on 21 January 2023



#### Wind Speed recorded at King's Park Meteorological Station on 26 January 2023



# Wind Speed recorded at King's Park Meteorological Station on 27 January 2023



# Wind Direction recorded at King's Park Meteorological Station on 4 January 2023



#### Wind Direction recorded at King's Park Meteorological Station on 5 January 2023



# Wind Direction recorded at King's Park Meteorological Station on 10 January 2023



# Wind Direction recorded at King's Park