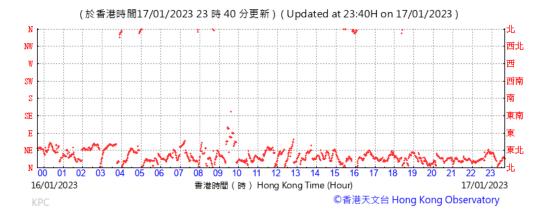

#### Wind Direction recorded at King's Park Meteorological Station on 17 January 2023