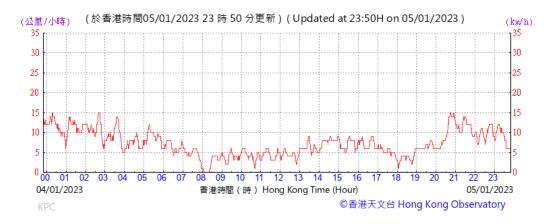

#### Wind Speed recorded at King's Park Meteorological Station on 5 January 2023