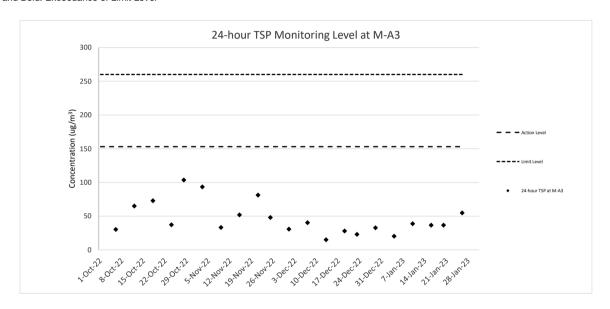

# 24-hour TSP Monitoring Result for Contract No. HY/2018/08 Central Kowloon Route – Central Tunnel

M-A3 - SKH Tsoi Kung Po Secondary School

| Start Date | Weather   | Air<br>Temperatur |       | Filter Weight (g) |        | Particulate | Sampling   | Flow Rate<br>(m³/min.) |       | Average flow | Total<br>volume   | Conc.   | Action<br>Level | Limit Level |
|------------|-----------|-------------------|-------|-------------------|--------|-------------|------------|------------------------|-------|--------------|-------------------|---------|-----------------|-------------|
|            | Condition |                   |       | Initial           | Final  | weight (g)  | Time (hrs) | Initial                | Final | (m³/min)     | (m <sup>3</sup> ) | (ug/m³) | (ug/m³)         | (ug/m³)     |
| 4-Jan-23   | Fine      | 290.4             | 767.6 | 2.7690            | 2.8056 | 0.0366      | 24         | 1.26                   | 1.26  | 1.26         | 1815.6            | 20      |                 |             |
| 10-Jan-23  | Fine      | 291.2             | 764.2 | 2.7016            | 2.7685 | 0.0669      | 24         | 1.19                   | 1.21  | 1.20         | 1726.3            | 39      |                 |             |
| 16-Jan-23  | Fine      | 285.3             | 766.3 | 2.7250            | 2.7884 | 0.0634      | 24         | 1.20                   | 1.21  | 1.20         | 1734.4            | 37      | 153             | 260         |
| 20-Jan-23  | Fine      | 290.6             | 766.1 | 2.7015            | 2.7646 | 0.0631      | 24         | 1.19                   | 1.21  | 1.20         | 1727.9            | 37      |                 |             |
| 26-Jan-23  | Fine      | 288.7             | 764.5 | 2.6351            | 2.7298 | 0.0947      | 24         | 1.19                   | 1.21  | 1.20         | 1729.5            | 55      |                 |             |
|            |           |                   |       |                   |        |             |            |                        |       |              | Min               | 20      |                 |             |

 Min
 20

 Max
 55

 Average
 37

Note:

Underline: Exceedance of Action Level Underline and Bold: Exceedance of Limit Level