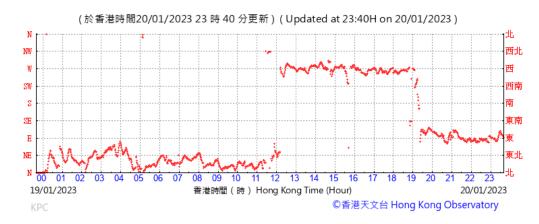

# Wind Direction recorded at King's Park Meteorological Station on 20 January 2023