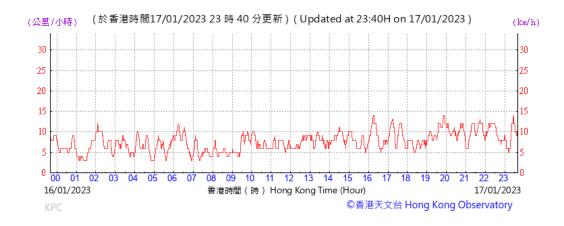

#### Wind Speed recorded at King's Park Meteorological Station on 17 January 2023